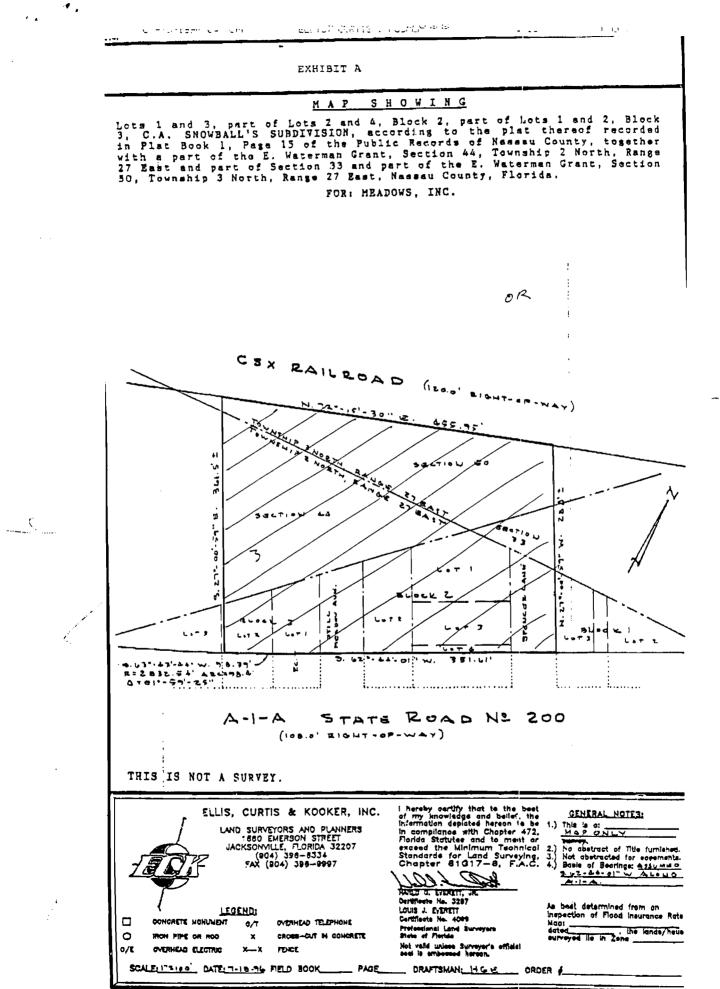

SECTION 2: OWNER AND DESCRIPTION: The land rezoned by this ordinance is owned by Louise Flood and the Estate of W.H. Flood, and is described as follows:

See Exhibit "A" attached hereto and made a part hereof by specific reference.